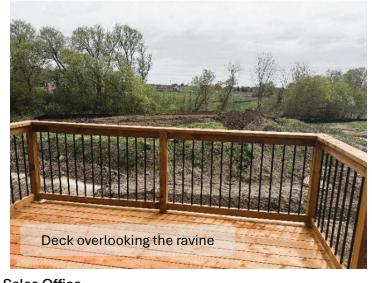

## **Luxury Features**

- 5" engineered hardwood flooring on Main Level and Second Level hallway
- Oak stairs with metal pickets from top to bottom
- Smooth ceilings throughout
- Gas fireplace with contemporary mantel and marble surround
- 9' ceiling height on Second Level \*/ \*\*
- 10' raised ceiling in Principal Suite \*/ \*\*
- Coffered ceiling in Great Room, Dining Room and Parlour
- Quartz counters throughout \*\*
- 8' safe and sound doors on Main and Second Level and 6'8" safe and sound doors in finished Lower Level
- Walk in closets in all Second Level Bedrooms
- Upper cabinets in Laundry Room
- Rough-in for gas BBQ on Deck