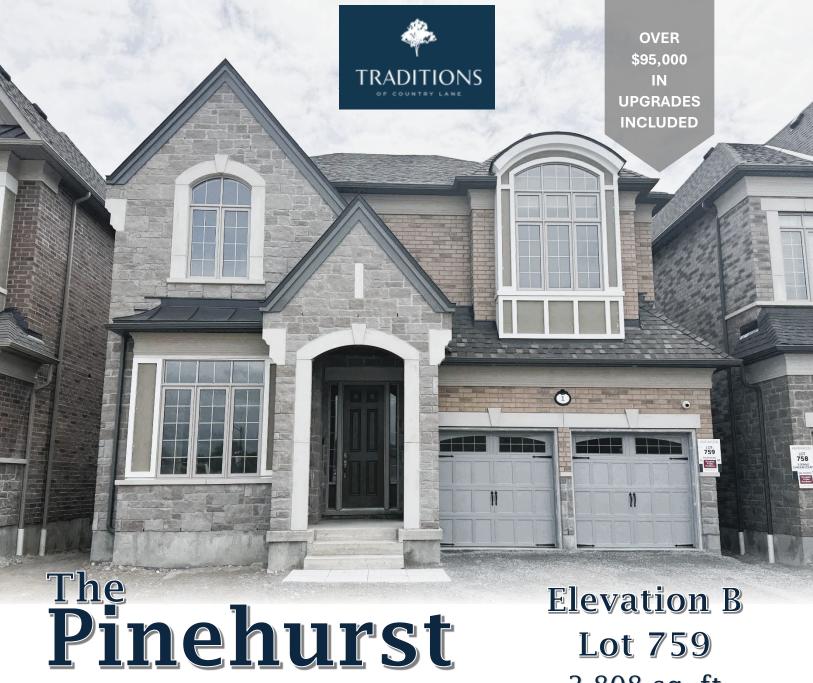

\$ 2,115,900

3,808 sq. ft

(Including 698 sq. ft. of finished Lower Level)

1 Spring Garden Court

- 5 Bedrooms and 4.5 Bathrooms
- 10' on the Main Level \*/\*\*
- Formal Parlour/Living Room
- Main Level Den/Office
- Finished Lower Level
  - Recreation Room with an electric fireplace and wood mantel
  - Private Bedroom
  - 3-piece Bathroom
  - 9' ceiling\* \*\*
  - Walk out to backyard from Lower Level

## **Luxury Features**

- 5" engineered hardwood flooring on Main Level and Second Level hallway
- Oak stairs with metal pickets from top to bottom
- Smooth ceilings throughout
- Gas fireplace with contemporary mantel and marble surround
- 9' ceiling height on Second Level \*/ \*\*
- 10' raised ceiling in Principal Suite \*/ \*\*
- Coffered ceiling in Great Room, Dining Room and Parlour
- Quartz counters throughout \*\*
- 8' safe and sound doors on Main and Second Level and 6'8" safe and sound doors in finished Lower Level
- Walk in closets in all Second Level Bedrooms
- Upper cabinets in Laundry Room
- Rough-in for gas BBQ on Deck