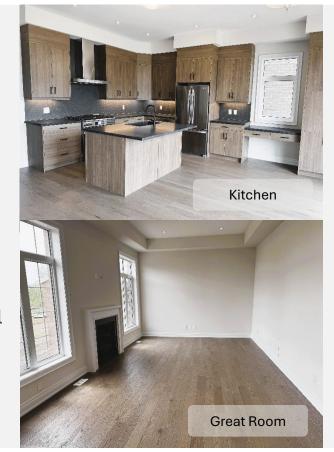

## **Luxury Features**

- 5" engineered hardwood flooring on Main Level and Second Level hallway
- Oak stairs with metal pickets from top to bottom
- Smooth ceilings throughout
- Gas fireplace with contemporary mantel and marble surround
- 9' ceiling height on Second Level \*/ \*\*
- 10' raised ceiling in Principal Suite \*/ \*\*
- Coffered ceiling in Great Room, Dining Room and Parlour
- Quartz counters throughout \*\*
- 8' safe and sound doors on Main and Second Level and 6'8" safe and sound doors in finished Lower Level
- Walk in closets in all Second Level Bedrooms
- Upper cabinets in Laundry Room
- Rough-in for gas BBQ on Deck

#### **Kitchen**

- 5" engineered hardwood flooring
- Appliances Package
  - 36 "Gas stove
  - Fridge
  - Built-in microwave drawer
  - Dishwasher
  - Chimney hood fan
- Upgraded cabinetry
- Soft close doors and drawers
- Chef's desk
- Large Kitchen Island
- Upgraded Caesarstone quartz counter
- Valance lighting
- Pantry cabinets
- Two Bank of pot drawers
- Black Blanco undermount sink
- Black Moen faucet
- Contemporary backsplash