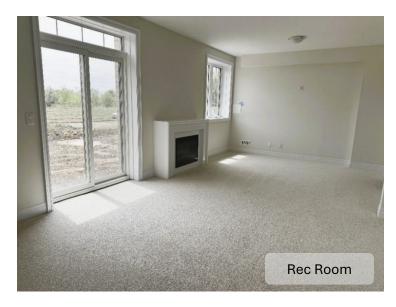

\$ 2,115,900

3,808 sq. ft

(Including 698 sq. ft. of finished Lower Level)

1 Spring Garden Court

- 5 Bedrooms and 4.5 Bathrooms
- 10' on the Main Level \*/\*\*
- Formal Parlour/Living Room
- Main Level Den/Office
- Finished Lower Level
  - Recreation Room with an electric fireplace and wood mantel
  - Private Bedroom
  - 3-piece Bathroom
  - 9' ceiling\* \*\*
  - Walk out to backyard from Lower Level