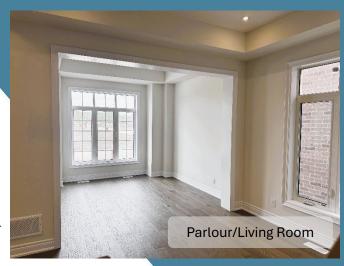

\$ 2,115,900

3,808 sq. ft

(Including 698 sq. ft. of finished Lower Level)

1 Spring Garden Court

- 5 Bedrooms and 4.5 Bathrooms
- 10' on the Main Level \*/\*\*
- Formal Parlour/Living Room
- Main Level Den/Office
- Finished Lower Level
  - Recreation Room with an electric fireplace and wood mantel
  - Private Bedroom
  - 3-piece Bathroom
  - 9' ceiling\* \*\*
  - Walk out to backyard from Lower Level