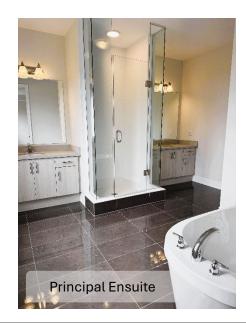

# **Principal Ensuite**

- Big Bright window
- Frameless glass shower
- Upgraded porcelain 12 x 24 tiles
- Double under mount sinks
- Quartz counter with undermount sinks
- Freestanding bathtub
- Separate water closet