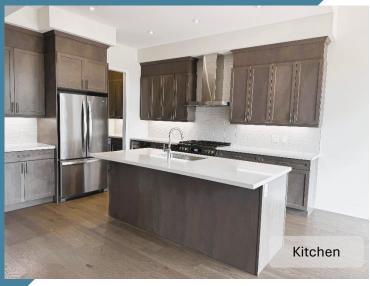

#### **Kitchen**

- 5" engineered hardwood flooring
- Appliance Package
  - 36" gas stove
    - Fridge
    - Dishwasher
    - Chimney hood fan
    - Built in microwave drawer
- Upgraded Cabinets with crown moulding
- Upgraded Caesarstone quartz counter
- Large Kitchen Island
- Servery with sink and Beverage fridge
- Valance lighting
- Walk-in Pantry
- Garbage/Recycle pull-out cabinet
- 2 Banks of pot & pan drawers
- Soft close doors and drawers
- Contemporary backsplash