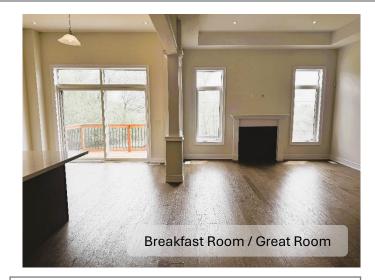

## **Luxury Features**

- 5" engineered hardwood flooring on Main Level and Second Level hallway
- Oak stairs with metal pickets from top to bottom
- Smooth ceilings throughout
- Gas fireplace with wood mantel and marble surround
- ❖ 9' ceiling height on Second Level \*/\*\*
- 10' raised ceiling in Principal Suite \*/\*\*
- Coffered ceiling in Great Room, Dining Room, Living Room, Study, Main Level hallway and Foyer
- Quartz counters throughout \*\*
- 8' safe and sound doors on Main and Second Level and 6'8" safe and sound doors in finished Lower Level
- Walk in closets on Second Level Bedrooms
- Upper cabinets in Laundry Room
- Rough-in for gas BBQ