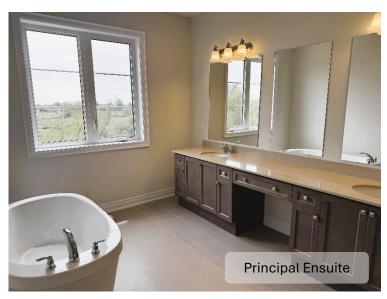

## **Principal Ensuite**

- Large frameless glass shower
- Big bright window
- Upgraded porcelain 12 x 24 tiles
- Double undermount sinks
- Quartz counter tops
- Freestanding bathtub
- Private water closet