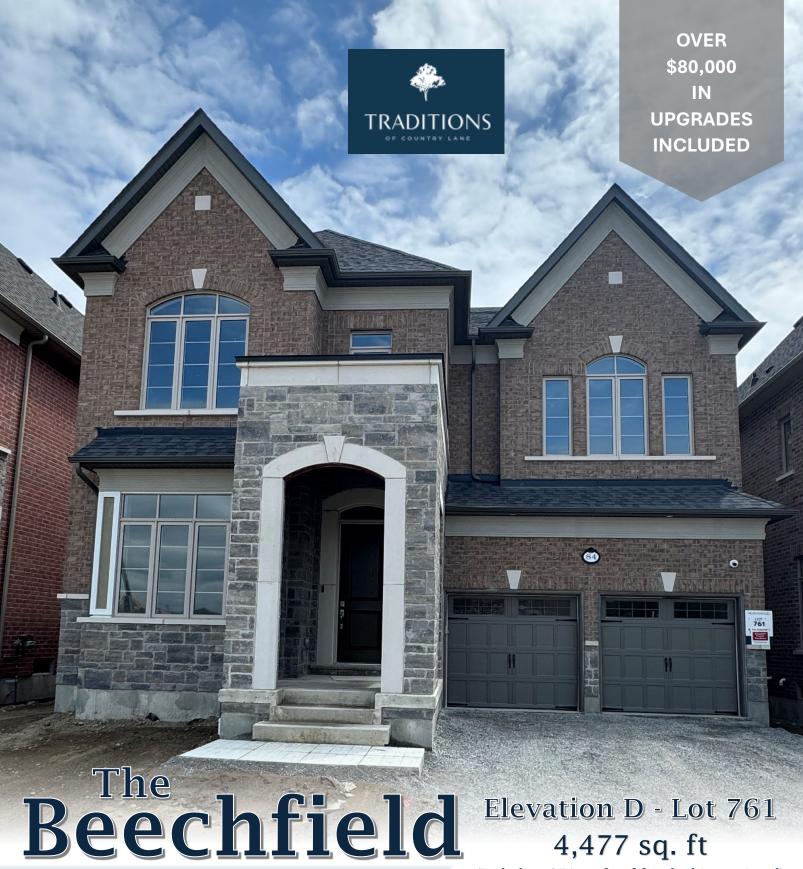

\$ 2,173,900

(Including 874 sq. ft. of finished Lower Level) 84 Pheasant Ridge Drive

- 5 Bedrooms and 4.5 Bathrooms •
- Formal Living Room and Dining Room
- Main Level Office/Study
- 10' and 11' ceilings on the Main Level \*/\*\*
- Finished Lower Level
  - Recreation Room with an electric fireplace with a wood mantel
  - Private Bedroom
  - 3-piece Bathroom
  - 9' ceiling\* \*\*
  - Walk out to Backvard from Lower Level

30 day closing

Sales Office 647-287-7042 Whitby@heathwood.com

**HEATHWO** 

◆Includes Lower Level Bedroom and Bathroom. \*Except where beams and heating equipment are required. \*\*As per plan. Prices and specifications are subject to change without notice. E. & O.E. June 2025