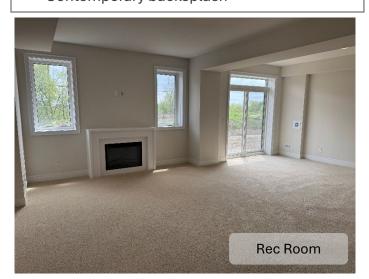

\$ 2,173,900

(Including 874 sq. ft. of finished Lower Level) 84 Pheasant Ridge Drive

- 5 Bedrooms and 4.5 Bathrooms •
- Formal Living Room and Dining Room
- Main Level Office/Study
- 10' and 11' ceilings on the Main Level \*/\*\*
- Finished Lower Level
  - Recreation Room with an electric fireplace with a wood mantel
  - Private Bedroom
  - 3-piece Bathroom
  - 9' ceiling\* \*\*
  - Walk out to Backvard from Lower Level