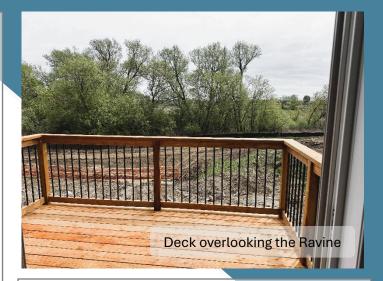

\$ 2,173,900

(Including 874 sq. ft. of finished Lower Level) 84 Pheasant Ridge Drive

- 5 Bedrooms and 4.5 Bathrooms •
- Formal Living Room and Dining Room
- Main Level Office/Study
- 10' and 11' ceilings on the Main Level \*/\*\*
- Finished Lower Level
  - Recreation Room with an electric fireplace with a wood mantel
  - Private Bedroom
  - 3-piece Bathroom
  - 9' ceiling\* \*\*
  - Walk out to Backvard from Lower Level