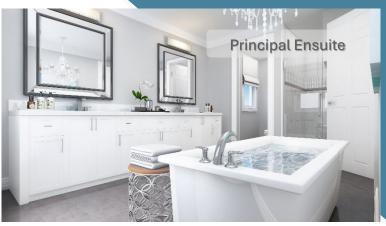

## Bathroom

- Principal Ensuite
  - Frameless Glass shower
  - Two undermount sinks
  - Water closet
  - Freestanding bathtub
- Frameless Glass shower in Ensuite 2
- Shared Ensuite with beautiful vanity and two undermount sinks