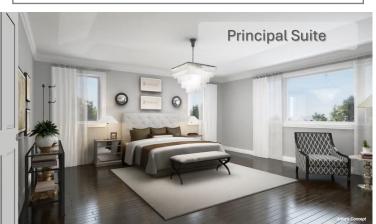

## **Luxury features**

- ❖ 9' ceilings on the Second Level \* \*\*
- 10' Tray ceiling in Principal Suite
- 5" engineered hardwood on Main Level, Second Level hallway and Principal Suite \*\*
- Oak stairs with metal pickets
- Stone mantle with gas Fireplace in Great room
- Waffle ceiling detail in Great Room
- Coffered ceiling in Living Room, Dining Room, Foyer, Office, and Principal Suite
- Raised ceiling in Principal Suite
- Smooth ceiling throughout
- Gas fireplace with stone wall in Recreation Room
- Second Level Laundry Room with Stainless Steel LG washer and dryer, base and upper cabinets
- Upgraded Caesarstone counter tops throughout
- 8' safe and sound interior doors throughout the first two Levels and 6'8" safe and sound doors on the Lower Level