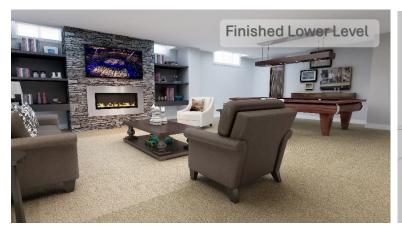

4,509 sq. ft.

(Including 874 sq. ft. of Finished Lower Level)

20 Brabin Circle

Designer Selected Finishes

\$ 2,139,900

\$ 2,099,900

- 5 Bedrooms + 4.5 Bathrooms •
- 10' and 11' ceilings on the Main Level \* \*\*
- Elegant window coverings and designer selected light fixtures throughout
- Designer selected paint and wallpaper throughout
- Main Level office
- Finished Lower Level
  - Recreation Room
  - Private Bedroom
  - 3-piece Bathroom
  - 9' ceiling\*

## **Luxury features**

- ❖ 9' ceilings on the Second Level \* \*\*
- 10' Tray ceiling in Principal Suite
- 5" engineered hardwood on Main Level, Second Level hallway and Principal Suite \*\*
- Oak stairs with metal pickets
- Stone mantle with gas Fireplace in Great room
- Waffle ceiling detail in Great Room
- Coffered ceiling in Living Room, Dining Room, Foyer, Office, and Principal Suite
- Raised ceiling in Principal Suite
- Smooth ceiling throughout
- Gas fireplace with stone wall in Recreation Room
- Second Level Laundry Room with Stainless Steel LG washer and dryer, base and upper cabinets
- Upgraded Caesarstone counter tops throughout
- 8' safe and sound interior doors throughout the first two Levels and 6'8" safe and sound doors on the Lower Level