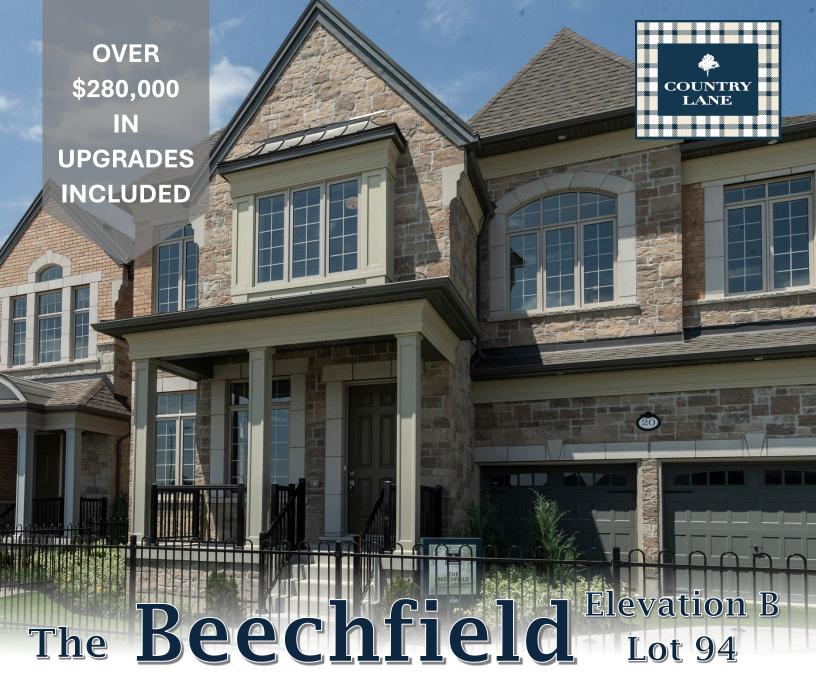

4,509 sq. ft.

(Including 874 sq. ft. of Finished Lower Level)

20 Brabin Circle

Designer Selected Finishes

\$ 2,139,900

\$ 2,099,900

- 5 Bedrooms + 4.5 Bathrooms •
- 10' and 11' ceilings on the Main Level \* \*\*
- Elegant window coverings and designer selected light fixtures throughout
- Designer selected paint and wallpaper throughout
- Main Level office
- Finished Lower Level
  - Recreation Room
  - Private Bedroom
  - 3-piece Bathroom
  - 9' ceiling\*