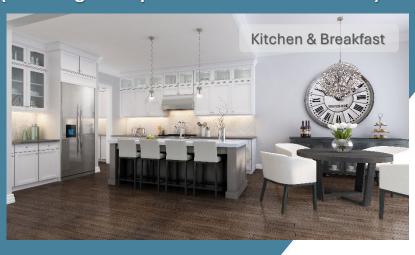

## Kitchen

- Upgraded Appliances:
  - Jennair cooktop, built-in wall ovens, dishwasher with matching cabinetry panel
  - Built-in Jennair fridge with matching cabinetry panel
  - Venta-Hood Hoodfan
- Walk in Pantry
- Servery with upper cabinets, sink and beverage fridge
- Upgraded stacked uppers cabinets with glass inserts
- Hardwood flooring
- Pot drawers
- Valance lighting
- Crown moulding
- Soft close cabinets and drawers
- Contemporary Backsplash