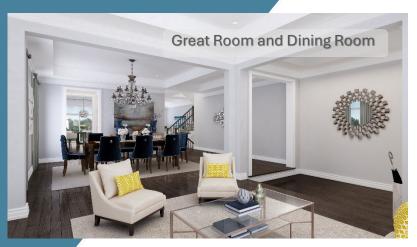

## **Luxury features**

- ❖ 9' ceilings on the Second Level \* \*\*
- 10' Tray ceiling in Principal Suite
- 5" engineered hardwood on Main Level, Second Level hallway and Principal Suite \*\*
- Oak stairs with metal pickets
- Stone mantle with gas Fireplace in Great room
- Waffle ceiling detail in Great Room
- Coffered ceiling in Living Room, Dining Room, Foyer, Office, and Principal Suite
- Raised ceiling in Principal Suite
- Smooth ceiling throughout
- Gas fireplace with stone wall in Recreation Room
- Second Level Laundry Room with Stainless Steel LG washer and dryer, base and upper cabinets
- Upgraded Caesarstone counter tops throughout
- 8' safe and sound interior doors throughout the first two Levels and 6'8" safe and sound doors on the Lower Level