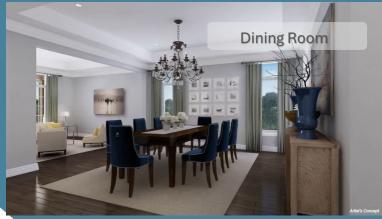

## **Luxury features**

- ❖ 9' ceilings on the Second Level \* \*\*
- 10' Tray ceiling in Principal Suite
- 5" engineered hardwood on Main Level, Second Level hallway and Principal Suite \*\*
- Oak stairs with metal pickets
- Stone mantle with gas Fireplace in Great room
- Waffle ceiling detail in Great Room
- Coffered ceiling in Living Room, Dining Room, Foyer, Office, and Principal Suite
- Raised ceiling in Principal Suite
- Smooth ceiling throughout
- Gas fireplace with stone wall in Recreation Room
- Second Level Laundry Room with Stainless Steel LG washer and dryer, base and upper cabinets
- Upgraded Caesarstone counter tops throughout
- 8' safe and sound interior doors throughout the first two Levels and 6'8" safe and sound doors on the Lower Level