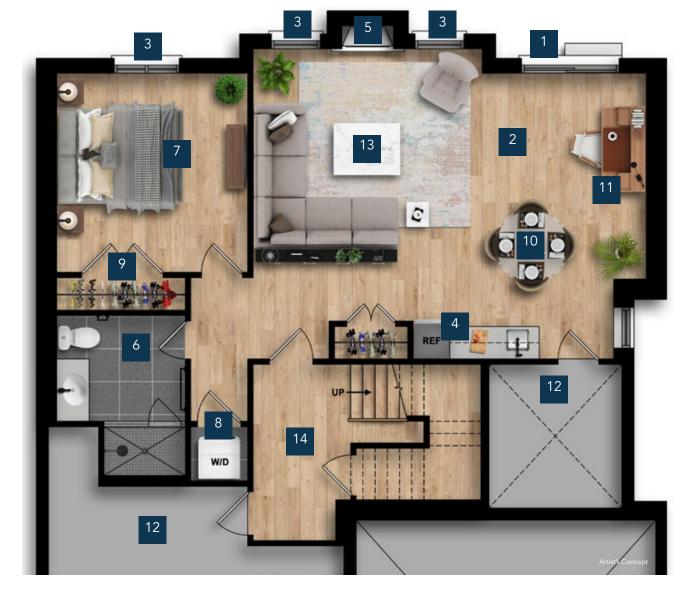

## "WALK-OUT" FULLY FINISHED LOWER LEVEL

- 1 Access your backyard through this large sliding door
- 2 9' high ceilings
- 3 Bright windows throughout the lower level
- 4 A bar area with fridge and sink
- 5 A cozy fireplace
- 6 Enjoy this spa-like, fully finished bathroom
- 7 A private bedroom for guests or family
- 8 A convenient laundry room with a washer and dryer
- 9 Big closet for an entire wardrobe
- 10 Ample space for a dining area or poker game night
- 11 Home office or study
- 12 Expansive storage space
- 13 Large flex space for a home theatre, teen space or extra living area
- 14 Shared Foyer and separate door into a fully finished space