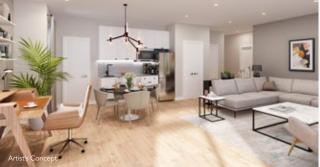

Spaces by Heathwood is an innovative way to get more out of your new home. Spaces gives you a beautiful, fully-finished Lower Level. It's the perfect space for parents, in-laws, teens, guests and more.

## "WALK-OUT" FULLY FINISHED LOWER LEVEL

- 1 Access your backyard through this large sliding door
- 2 9' high ceilings
- 3 Bright windows throughout the lower level
- 4 A bar area with fridge and sink
- 5 A cozy fireplace
- 6 Enjoy this spa-like, fully finished bathroom
- 7 A private bedroom for guests or family
- 8 A convenient laundry room with a washer and dryer
- 9 Big closet for an entire wardrobe
- 10 Ample space for a dining area or poker game night
- 11 Home office or study
- 12 Expansive storage space
- 13 Large flex space for a home theatre, teen space or extra living area
- 14 Shared Foyer and separate door into a fully finished space