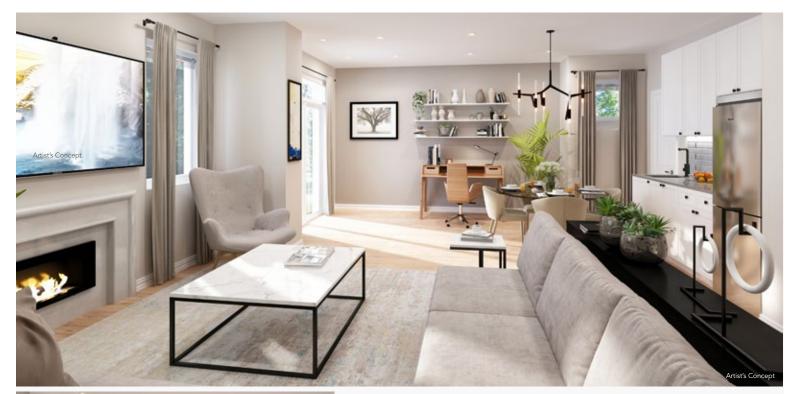

Spaces by Heathwood is an innovative way to get more out of your new home. Spaces gives you a beautiful, fully-finished Lower Level. It's the perfect space for parents, in-laws, teens, guests and more.

## "WALK-OUT" FULLY FINISHED LOWER LEVEL

- 1 Access your backyard through this large sliding door
- 2 9' high ceilings
- 3 Bright windows throughout the lower level
- 4 A bar area with fridge and sink
- 5 A cozy fireplace
- 6 Enjoy this spa-like, fully finished bathroom
- 7 A private bedroom for guests or family
- 8 A convenient laundry room with a washer and dryer
- 9 Big closet for an entire wardrobe
- 10 Ample space for a dining area or poker game night
- 11 Home office or study
- 12 Expansive storage space
- 13 Large flex space for a home theatre, teen space or extra living area
- 14 Shared Foyer and separate door into a fully finished space